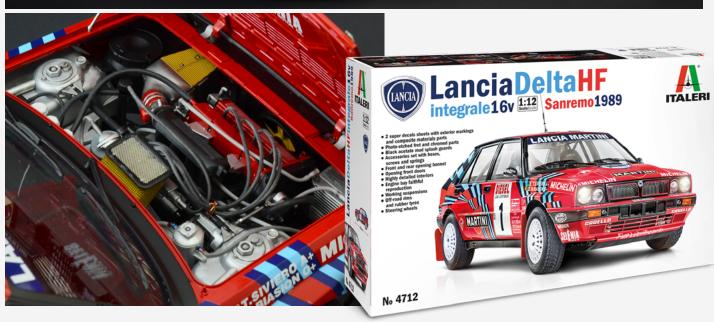

## **Model kit features:**

- 2 super decal sheets with exterior markings and composite materials parts
- Photo-etched fret and chromed parts
- Black acetate splash guards
- Accessories set with hoses, screws and springs
- Front and rear opening bonnet
- Opening front doors
- Highly detailed interiors
- Engine bay faithful reproduction
- Working suspensions
- Off-road rims and rubber tyres
- Steering wheels