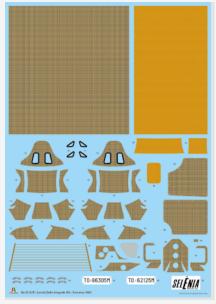

## **Model kit features:**

- 2 super decal sheets with exterior markings and composite materials parts
- Photo-etched fret and chromed parts
- Black acetate splash guards
- Accessories set with hoses, screws and springs
- Front and rear opening bonnet
- Opening front doors
- Highly detailed interiors
- Engine bay faithful reproduction
- Working suspensions
- Off-road rims and rubber tyres
- Steering wheels