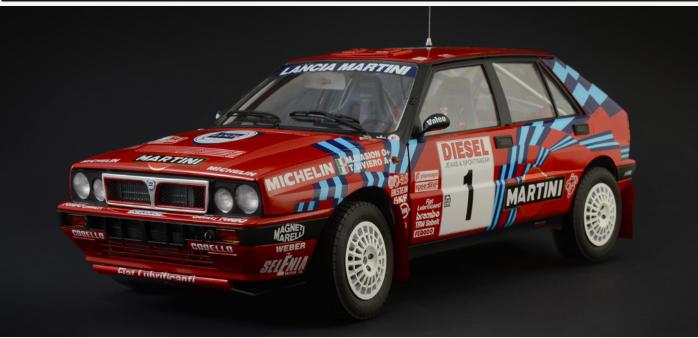

## Lancia Delta HF, "the woman in red"

The sporty version of the Lancia Delta road model - the "HF" 4WD - is an icon of rally cars. The Delta HF was produced in the second half of the 1980s and took part in the World Rally Championship from 1987 to 1988, won two world championship titles and took first place in numerous races such as the prestigious Monte Carlo Rally and that of San Remo. The Lancia Delta Integrale took part in races until 1993, won another 5 world championship titles and consolidated the "Palmares" in the Italian company's off-road competitions. Many aesthetic improvements have been effected, which made it more muscular, such as the enlarged fenders and new air inlets on the bonnet. In addition, the technology and engine of the HF Integrale have also been improved; the performance of the 1995 cc turbo engine, for example, has been increased to 185 hp. In 1989 the Lancia Delta HF Integrale 16v participated in the San Remo Rally with an original and eye-catching "Rosso Corsa" livery. Conceived by the racing team "main sponsor" and designed by Giorgetto Giugiaro, it was inspired by the rally cars of the 60s and 70s such as the Flavia and the Fulvia. Miki Biasion and Tiziano Siviero lead the Delta "in red" to victory, consolidating Lancia's tradition and legend in the world of rallies.