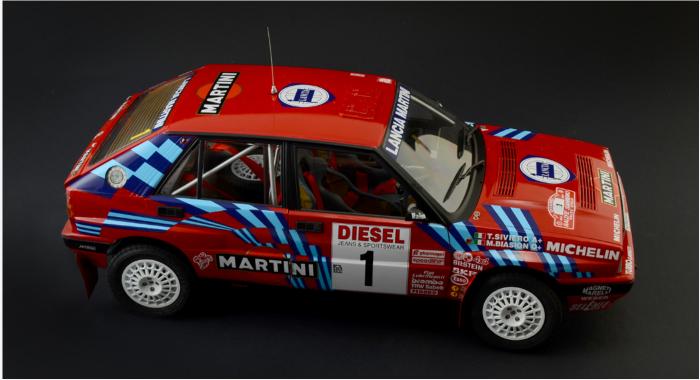

## Lancia Delta HF, "the woman in red"

The sporty version of the Lancia Delta road model - the "HF" 4WD - is an icon of rally cars. The Delta HF was produced in the second half of the 1980s and took part in the World Rally Championship from 1987 to 1988, won two world championship titles and took first place in numerous races such as the prestigious Monte Carlo Rally and that of San Remo. The Lancia Delta Integrale took part in races until 1993, won another 5 world championship titles and consolidated the "Palmares" in the Italian company's off-road competitions. Many aesthetic improvements have been effected, which made it more muscular, such as the enlarged fenders and new air inlets on the bonnet. In addition, the technology and engine of the HF Integrale have also been improved; the performance of the 1995 cc turbo engine, for example, has been increased to 185 hp. In 1989 the Lancia Delta HF Integrale 16v participated in the San Remo Rally with an original and eye-catching "Rosso Corsa" livery. Conceived by the racing team "main sponsor" and designed by Giorgetto Giugiaro, it was inspired by the rally cars of the 60s and 70s such as the Flavia and the Fulvia. Miki Biasion and Tiziano Siviero lead the Delta "in red" to victory, consolidating Lancia's tradition and legend in the world of rallies.