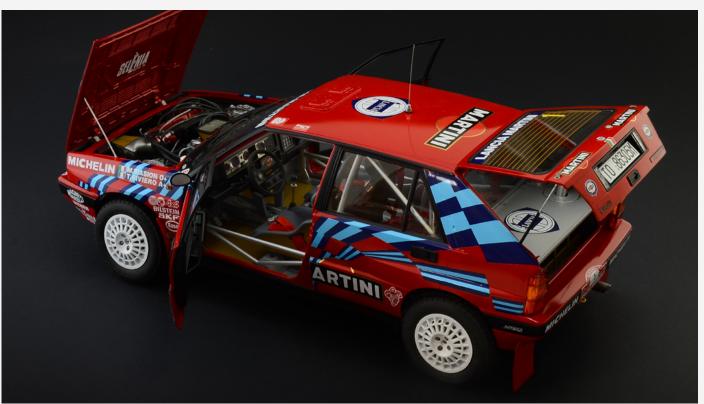

## Lancia Delta HF, "the woman in red"

The sporty version of the Lancia Delta road model - the "HF" 4WD - is an icon of rally cars. The Delta HF was produced in the second half of the 1980s and took part in the World Rally Championship from 1987 to 1988, won two world championship titles and took first place in numerous races such as the prestigious Monte Carlo Rally and that of San Remo. The Lancia Delta Integrale took part in races until 1993, won another 5 world championship titles and consolidated the "Palmares" in the Italian company's off-road competitions. Many aesthetic improvements have been effected, which made it more muscular, such as the enlarged fenders and new air inlets on the bonnet. In addition, the technology and engine of the HF Integrale have also been improved; the performance of the 1995 cc turbo engine, for example, has been increased to 185 hp. In 1989 the Lancia Delta HF Integrale 16v participated in the San Remo Rally with an original and eye-catching "Rosso Corsa" livery. Conceived by the racing team "main sponsor" and designed by Giorgetto Giugiaro, it was inspired by the rally cars of the 60s and 70s such as the Flavia and the Fulvia. Miki Biasion and Tiziano Siviero lead the Delta "in red" to victory, consolidating Lancia's tradition and legend in the world of rallies.

## **Model kit features:**

- 2 super decal sheets with exterior markings and composite materials parts
- Photo-etched fret and chromed parts
- Black acetate splash guards
- Accessories set with hoses, screws and springs
- Front and rear opening bonnet
- Opening front doors
- Highly detailed interiors
- Engine bay faithful reproduction
- Working suspensions
- Off-road rims and rubber tyres
- Steering wheels