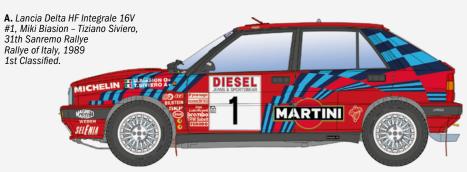

B. Lancia Delta HF Integrale 16V
#5, Didier Auriol - Bernard Ocelli,
31st Sanremo Rallye
Rallye of Italy, 1989
Retired.

Alternative PE or acetate mud splash guards