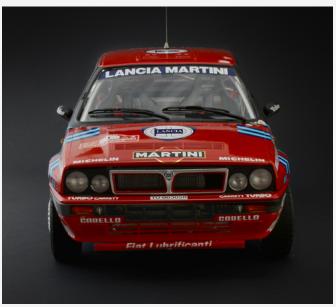

## Lancia Delta HF, "the woman in red"

The sporty version of the Lancia Delta road model - the "HF" 4WD - is an icon of rally cars. The Delta HF was produced in the second half of the 1980s and took part in the World Rally Championship from 1987 to 1988, won two world championship titles and took first place in numerous races such as the prestigious Monte Carlo Rally and that of San Remo. The Lancia Delta Integrale took part in races until 1993, won another 5 world championship titles and consolidated the "Palmares" in the Italian company's off-road competitions. Many aesthetic improvements have been effected, which made it more muscular, such as the enlarged fenders and new air inlets on the bonnet. In addition, the technology and engine of the HF Integrale have also been improved; the performance of the 1995 cc turbo engine, for example, has been increased to 185 hp. In 1989 the Lancia Delta HF Integrale 16v participated in the San Remo Rally with an original and eye-catching "Rosso Corsa" livery. Conceived by the racing team "main sponsor" and designed by Giorgetto Giugiaro, it was inspired by the rally cars of the 60s and 70s such as the Flavia and the Fulvia. Miki Biasion and Tiziano Siviero lead the Delta "in red" to victory, consolidating Lancia's tradition and legend in the world of rallies.

B. Lancia Delta HF Integrale 16V
#5, Didier Auriol - Bernard Ocelli,
31st Sanremo Rallye
Rallye of Italy, 1989
Retired.

Alternative PE or acetate mud splash guards