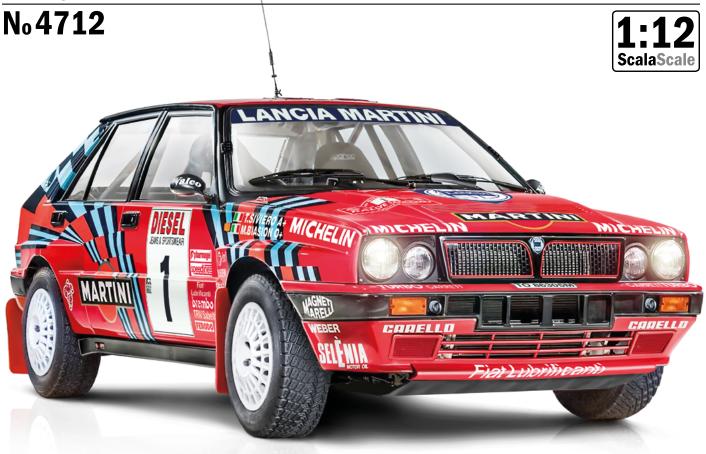

## Lancia Delta HF, "the woman in red"

The sporty version of the Lancia Delta road model - the "HF" 4WD - is an icon of rally cars. The Delta HF was produced in the second half of the 1980s and took part in the World Rally Championship from 1987 to 1988, won two world championship titles and took first place in numerous races such as the prestigious Monte Carlo Rally and that of San Remo. The Lancia Delta Integrale took part in races until 1993, won another 5 world championship titles and consolidated the "Palmares" in the Italian company's off-road competitions. Many aesthetic improvements have been effected, which made it more muscular, such as the enlarged fenders and new air inlets on the bonnet. In addition, the technology and engine of the HF Integrale have also been improved; the performance of the 1995 cc turbo engine, for example, has been increased to 185 hp. In 1989 the Lancia Delta HF Integrale 16v participated in the San Remo Rally with an original and eye-catching "Rosso Corsa" livery. Conceived by the racing team "main sponsor" and designed by Giorgetto Giugiaro, it was inspired by the rally cars of the 60s and 70s such as the Flavia and the Fulvia. Miki Biasion and Tiziano Siviero lead the Delta "in red" to victory, consolidating Lancia's tradition and legend in the world of rallies.