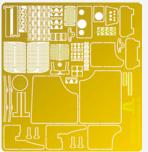

## **Model kit features:**

- 2 super decal sheets with exterior markings and composite materials parts
- Photo-etched fret and chromed parts
- Black acetate splash guards
- Accessories set with hoses, screws and springs
- Front and rear opening bonnet
- Opening front doors
- Highly detailed interiors
- Engine bay faithful reproduction
- Working suspensions
- Off-road rims and rubber tyres
- Steering wheels