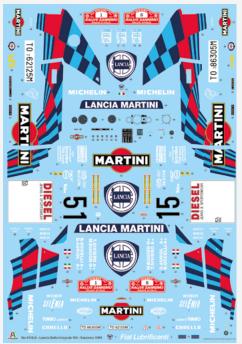

## **Model kit features:**

- 2 super decal sheets with exterior markings and composite materials parts
- Photo-etched fret and chromed parts
- Black acetate splash guards
- Accessories set with hoses, screws and springs
- Front and rear opening bonnet
- Opening front doors
- Highly detailed interiors
- Engine bay faithful reproduction
- Working suspensions
- Off-road rims and rubber tyres
- Steering wheels